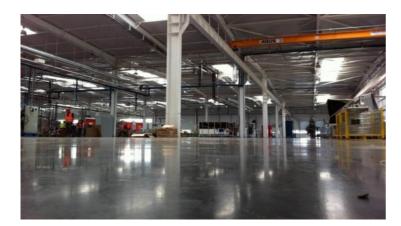

## **Technical Notes**

Jointless Conductil floor, panel 30 x 30 SFRC. After 6 years of intense use (heavy duty), the surface is in perfect condition, with just some local repairs next to steel joints (resin to replace damaged concrete in high traffic areas).

The customer is very satisfied, and will use the same solution for future extension (except with Permaban Signature in high traffic areas).

Even European visitors (from SNOP group and even automotive customers) were impressed by the quality of the floor, giving a good impression for the whole plant.