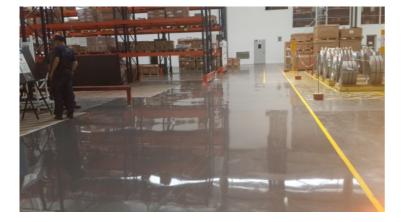

## **Technical Notes**

Jointless Conductil floor, panel 30 x 30 SFRC. After 6 years of intense use (heavy duty), the surface is in perfect condition, with just some local repairs next to steel joints (resin to replace damaged concrete in high traffic areas).

The customer is very satisfied, and will use the same solution for future extension (except with Permaban Signature in high traffic areas).

Even European visitors (from SNOP group and even automotive customers) were impressed by the quality of the floor, giving a good impression for the whole plant.