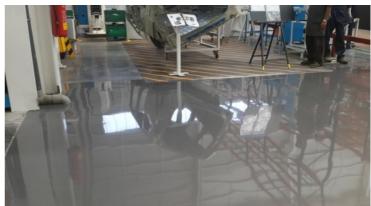

## **Technical Notes**

Jointless Conductil floor, panel 30 x 30 SFRC. After 6 years of intense use (heavy duty), the surface is in perfect condition, with just some local repairs next to steel joints (resin to replace damaged concrete in high traffic areas).

The customer is very satisfied, and will use the same solution for future extension (except with Permaban Signature in high traffic areas).

Even European visitors (from SNOP group and even automotive customers) were impressed by the quality of the floor, giving a good impression for the whole plant.