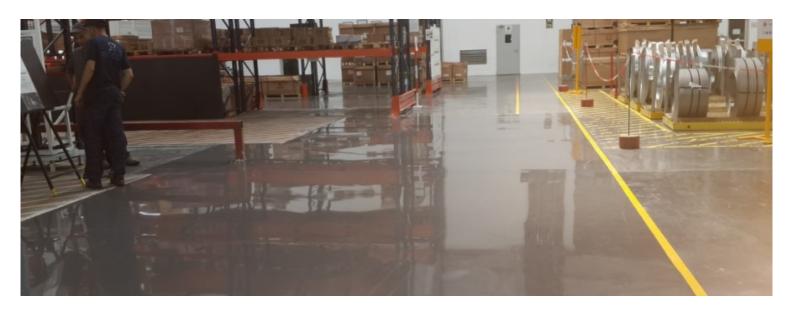

## **Technical Notes**

Jointless Conductil floor, panel 30 x 30 SFRC. After 6 years of intense use (heavy duty), the surface is in perfect condition, with just some local repairs next to steel joints (resin to replace damaged concrete in high traffic areas).

The customer is very satisfied, and will use the same solution for future extension (except with Permaban Signature in high traffic areas).

Even European visitors (from SNOP group and even automotive customers) were impressed by the quality of the floor, giving a good impression for the whole plant.