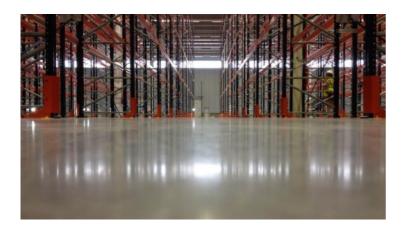

## Flooring Application

Rinol Rocland Suesco

Floor Size 39,000 m2 + 19,000 m2

## **Technical Notes**

Internal: Jointless Floor slabs 400 m2. ( 4 daily execution slabs, 1,600 m2). Technical solution : Thicknesses of 20 and 23 cm H-25 concrete

External: 20 cm thick concrete H -30, 15x15x6 metal mesh and reinforcements in manholes and pits