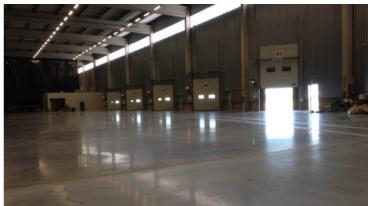

## **Technical Notes**

Internal: Jointless Floor slabs 400 m2. ( 4 daily execution slabs, 1,600 m2). Technical solution : Thicknesses of 20 and 23 cm H-25 concrete

External: 20 cm thick concrete H -30, 15x15x6 metal mesh and reinforcements in manholes and pits