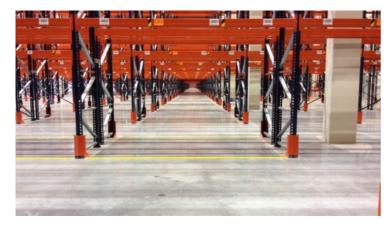

## Flooring Application

Rinol Rocland Suesco

Floor Size 39,000 m2 + 19,000 m2

## **Technical Notes**

Internal: Jointless Floor slabs 400 m2. ( 4 daily execution slabs, 1,600 m2). Technical solution : Thicknesses of 20 and 23 cm H-25 concrete

External: 20 cm thick concrete H -30, 15x15x6 metal mesh and reinforcements in manholes and pits