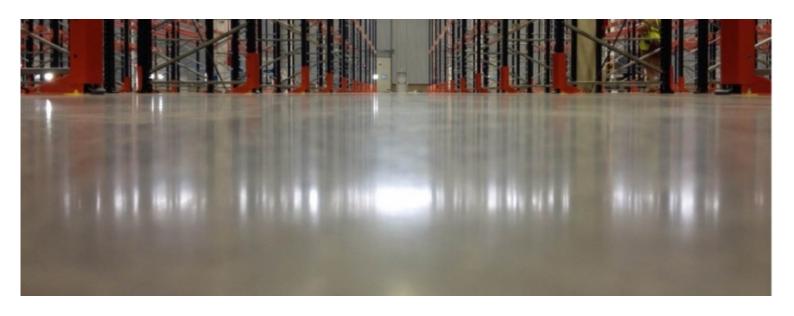

**Industry** Retail

**Building** Retail warehouse and external pavement

## Flooring Application

Rinol Rocland Suesco

Floor Size 39,000 m2 + 19,000 m2

## **Technical Notes**

Internal: Jointless Floor slabs 400 m2. ( 4 daily execution slabs, 1,600 m2). Technical solution : Thicknesses of 20 and 23 cm H-25 concrete

External: 20 cm thick concrete H -30, 15x15x6 metal mesh and reinforcements in manholes and pits