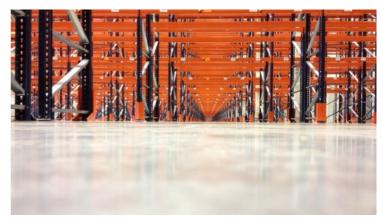

## Flooring Application

Rinol Rocland Suesco

Floor Size 39,000 m2 + 19,000 m2

## **Technical Notes**

Internal: Jointless Floor slabs 400 m2. ( 4 daily execution slabs, 1,600 m2). Technical solution : Thicknesses of 20 and 23 cm H-25 concrete

External: 20 cm thick concrete H -30, 15x15x6 metal mesh and reinforcements in manholes and pits